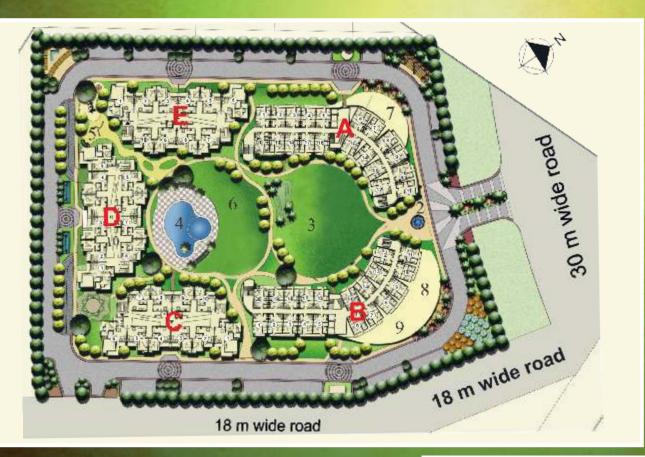

- (1) TEMPLE & MEDITATION AREA
- (2) LOTUS POND
- (3) PARTY LAWN
- (4) SWIMMING POOL
- (5) PLAY AREA
- (6) AUDITORIUM
- (7) CLUB HOUSE / HEALTH CLUB
- (8) FOOD COURT
- (9) SHOPPING AREA

il port