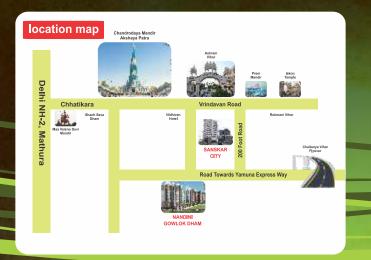

 Ashram Vihar Nandini Gowlok Dham

- Keshav Kunj Shri Nikunj
- Nav-Nikunj

- Company's recent ongoing projects offer facilities such as Gymnasium & Health-centre, club-house, temple with meditation facility, musical fountain park, Children Park, club house etc. All the projects are well connected to Highway and Expressway. Thousands of esteemed customers' satisfaction to the core is a testimony to our hard-work put in and also to our strive to excellence in real-estate sector.

### Some of our Prestigious Projects

Shri Nikun

Located on Vrindavan-Chhatikara Main Road

(UNCOMPROMISING QUALITY)

## Ashram Vihar