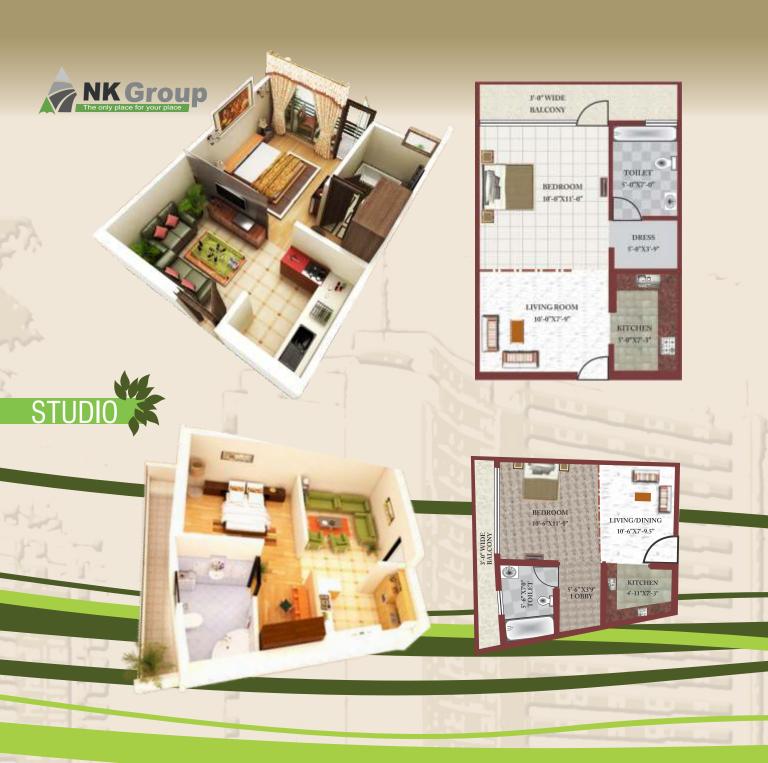

#### External Facade

- Superior External Paint on interior walls.

#### Flooring

- High Quality vitrified tiles in drawing / dining / bedrooms.
- Branded anti-skid ceramic tiles in toilets & balcony.

#### **Doors & Windows**

- Hardwood frames, veneer finished entrance doors & flush/skin doors in bedroom.
- External Aluminum / UPVC doors & windows.

#### Kitchen

- Granite Counter Top, Stainless Steel sink with Drain Board.
- Ceramic glazed tiles on walls.
- flooring of branded anti-skid ceramic tiles.

#### Toilet

- Branded anti-skid ceramic floor tiles.
- Ceramic tiles up to roof level.
- Branded Sanitary Ware.
- Branded Fittings & Bathroom Taps.

#### Electrical

- Copper wiring in concealed PVC conduits.
- Sufficient light & power points.
- Provision for TV, telephone, Internet, Intercom points in living room & all bedrooms.
- Provision for video door phone.
- AC points in all rooms.

#### Inside Wall & Finishes

- Drawing / Dining with plastic paints.
- All other internal walls with OBD.