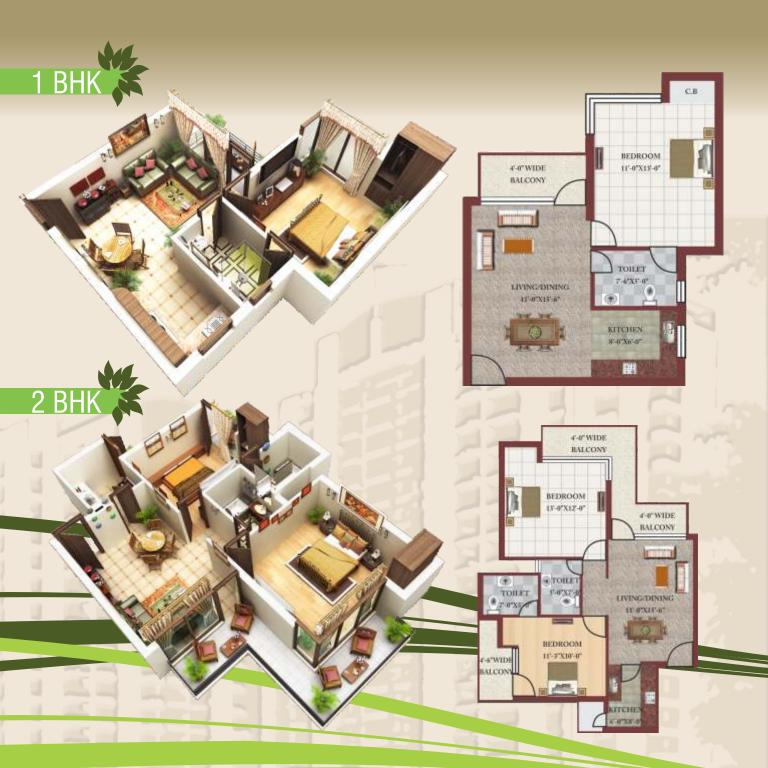

#### External Facade

- Superior External Paint on interior walls.

#### Flooring

- High Quality vitrified tiles in drawing / dining / bedrooms.
- Branded anti-skid ceramic tiles in toilets & balcony.

#### **Doors & Windows**

- Hardwood frames, veneer finished entrance doors & flush/skin doors in bedroom.
- External Aluminum / UPVC doors & windows.

#### Kitchen

- Granite Counter Top, Stainless Steel sink with Drain Board.
- Ceramic glazed tiles on walls.
- flooring of branded anti-skid ceramic tiles.

#### Toilet

- Branded anti-skid ceramic floor tiles.
- Ceramic tiles up to roof level.
- Branded Sanitary Ware.
- Branded Fittings & Bathroom Taps.

#### Electrical

- Copper wiring in concealed PVC conduits.
- Sufficient light & power points.
- Provision for TV, telephone, Internet, Intercom points in living room & all bedrooms.
- Provision for video door phone.
- AC points in all rooms.

#### Inside Wall & Finishes

- Drawing / Dining with plastic paints.
- All other internal walls with OBD.